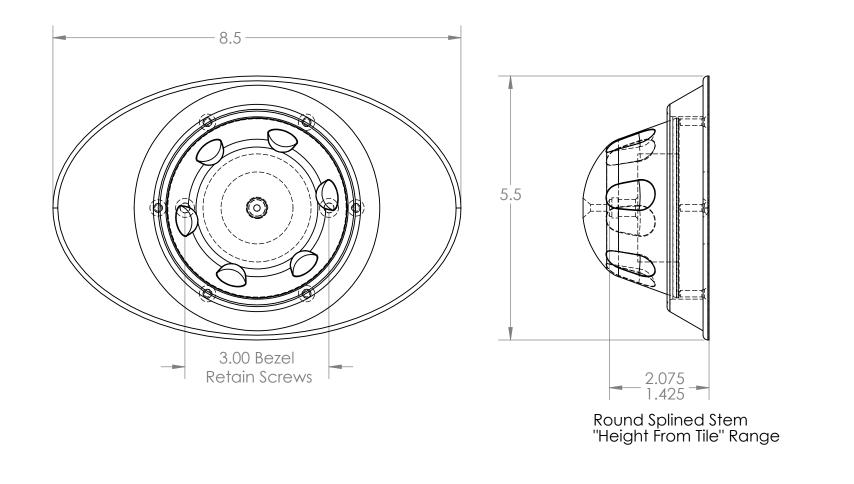

| PROPRIETARY AND CONFIDENTIAL<br>THE INFORMATION CONTAINED IN THIS<br>DRAWING IS THE SOLE PROPERTY OF<br>NIEKAMP TOOL CO., INC. ANY<br>REPRODUCTION IN PART OR AS A WHOLE<br>WITHOUT THE WRITTEN PERMISSION OF<br>NIEKAMP TOOL CO., INC., IS PROHIBITED. |             | UNLESS OTHERWISE SPECIFIED:                                                                                                                                                                             |           | NAME | DATE | Nieko                         | mn Too  |      | Ino    |
|---------------------------------------------------------------------------------------------------------------------------------------------------------------------------------------------------------------------------------------------------------|-------------|---------------------------------------------------------------------------------------------------------------------------------------------------------------------------------------------------------|-----------|------|------|-------------------------------|---------|------|--------|
|                                                                                                                                                                                                                                                         |             | DIMENSIONS ARE IN INCHES<br>TOLERANCES:<br>ANGULAR: MACH±.5 BEND ±2<br>TWO PLACE DECIMAL ±.02<br>THREE PLACE DECIMAL ±.005<br>FOUR PLACE DECIMAL ±.0002<br>INTERPRET GEOMETRIC<br>TOLERANCING PER: ANSI | DRAWN     | НJN  |      | <b>Niekamp Tool Co., Inc.</b> |         |      |        |
|                                                                                                                                                                                                                                                         |             |                                                                                                                                                                                                         | CHECKED   |      |      |                               |         |      |        |
|                                                                                                                                                                                                                                                         |             |                                                                                                                                                                                                         | ENG APPR. |      |      | SSA-1022-P420                 |         |      |        |
|                                                                                                                                                                                                                                                         |             |                                                                                                                                                                                                         | MFG APPR. |      |      |                               |         |      |        |
|                                                                                                                                                                                                                                                         |             |                                                                                                                                                                                                         | Q.A.      |      |      |                               |         |      |        |
|                                                                                                                                                                                                                                                         |             |                                                                                                                                                                                                         | COMMENTS: |      |      |                               |         |      |        |
|                                                                                                                                                                                                                                                         |             | MATERIAL                                                                                                                                                                                                |           |      |      | SIZE DWG                      | NO.     |      | REV    |
|                                                                                                                                                                                                                                                         | USED ON     | FINISH                                                                                                                                                                                                  | -         |      |      | A                             |         |      |        |
| NIEKAWI TOOL CO., INC. IST KOHIBITED.                                                                                                                                                                                                                   | APPLICATION | DO NOT SCALE DRAWING                                                                                                                                                                                    |           |      |      | SCALE: 1:2                    | WEIGHT: | SHEE | 1 OF 1 |
| 5                                                                                                                                                                                                                                                       | 4           | 3                                                                                                                                                                                                       |           |      | 2    |                               | 1       |      |        |